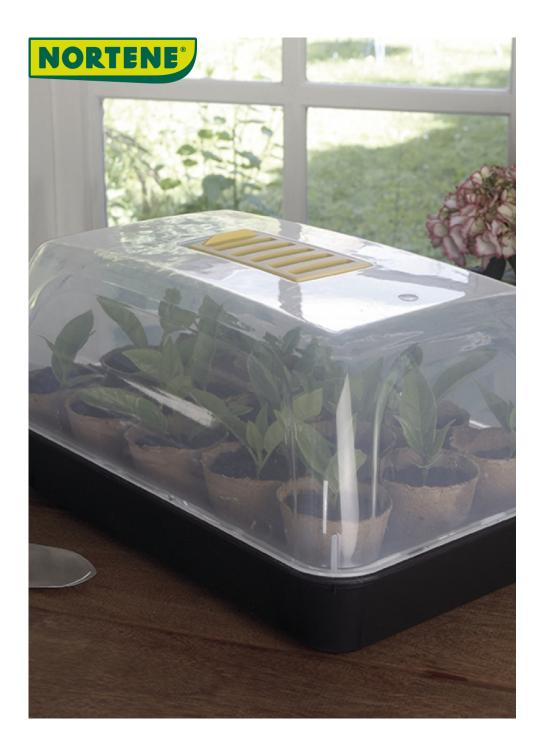

## Mini greenhouse for seedlings

The Rapid Grow Seedling Mini Greenhouse accelerates the growth of seedlings so they can be planted faster in the ground. You can install a dozen mini-pots inside this greenhouse which has a central ventilation on its cover.

## **Benefits**

Allows the sowing of vegetable or flower plants in optimum conditions. 2 sizes suitable for demanding gardeners. Its window on the top allows ventilation and prevents excess humidity. Tips: Use only potting soil, not garden soil. Moisten regularly. Place in daylight, not in direct sunlight. Aerate regularly.

## **Characteristics**

Lid and tray in Polypropylene. Tray: 24x38 cm height 6 cm. Lid: 24x38 cm, height 13 cm. Frost resistant. Colors: black / transparent.

| Ref.    | Size.             | Color |
|---------|-------------------|-------|
| 160018  | 38 x 24 x h.19 cm | •     |
| 2019450 | 38 x 24 x h.19 cm | •     |