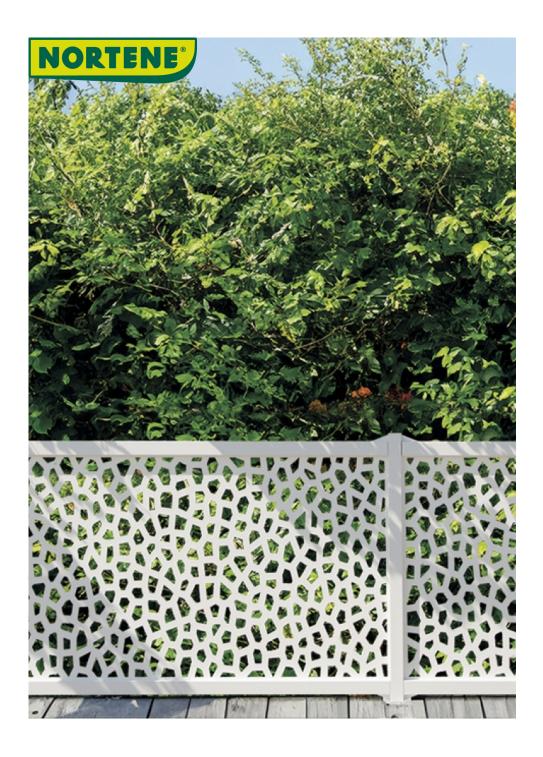

## MOSAIC

## Decorative PP panel

For partitioning a terrace or for horizontal installation to enclose low walls. Anti-UV treated, maintenance-free, durable. Attached to the wall, forms an elegant decorative trellis to support climbing plants.

## **Benefits**

A design panel and all its accessories. To be installed in the terrace in a vertical position. To be installed on a low wall, in a horizontal position. To fix on a wall as decoration or trellis. It allows you to create magnificent light effects. Very long lifespan (minimum 10 years). Without any maintenance.