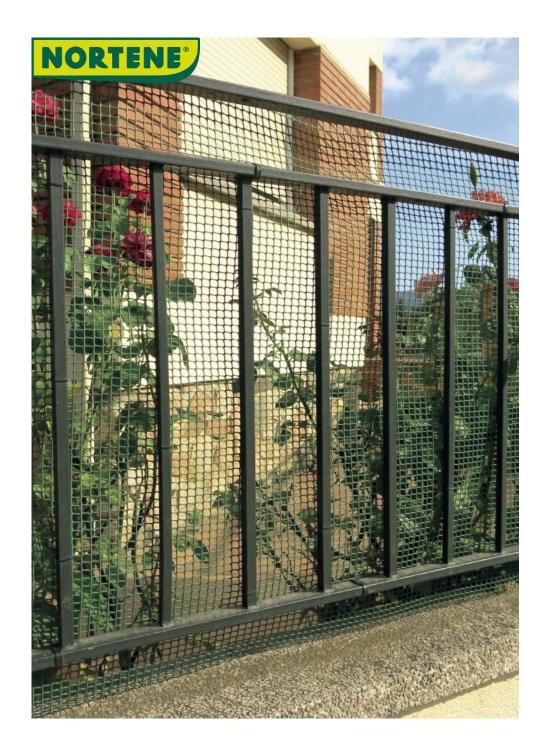

## **Characteristics**

INSTALLATION TIP: Recommended installation accessories according to height: 1.00m - 4 pcs. 1.50m - 5 pcs. 2.00m - 6 pcs. Repeat fixing accessories every 30 cm in length. For windy areas reduce the distance to strengthen the installation. It is recommended to fix the sightscreen to a stake, post or to a rigid support like balcony railing or rigid mesh.