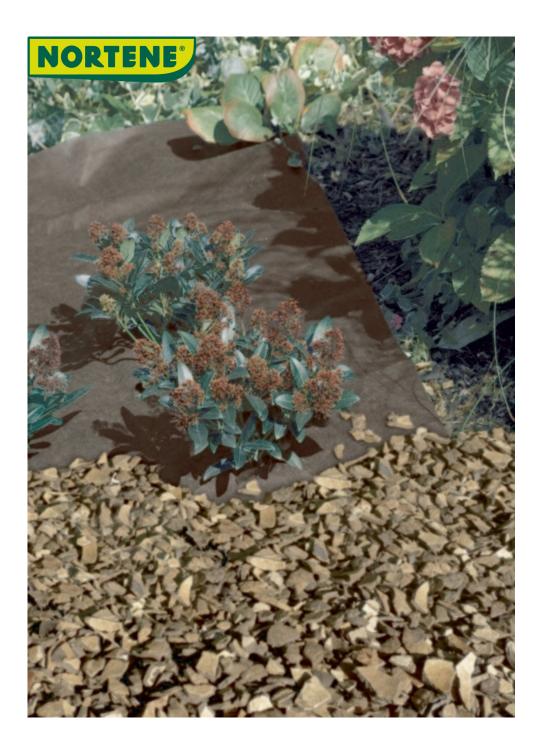

## Mulch fabric

Looking for an effective and good-looking solution against weeds? Don't want to weed out manually for hours? Dislike chemicals and pesticides? This geo-textile prevents weed growth!

## **Benefits**

Are you looking for an effective solution without pesticides against weeds? The Geotex mulch can be cut according to the size of your garden and your needs.

## **Characteristics**

80 g/m2 polypropylene and PE fabric. Air permeable.

| Ref.    | Size.        | Color | Packaging (pieces) |
|---------|--------------|-------|--------------------|
| 2017731 | 1,60 x 10 m  | ••    | 9 rolls            |
| 101435  | 1,60 x 10 m  | •     | 12 rolls           |
| 101436  | 1,60 x 250 m | •     | 1 /12 rolls        |