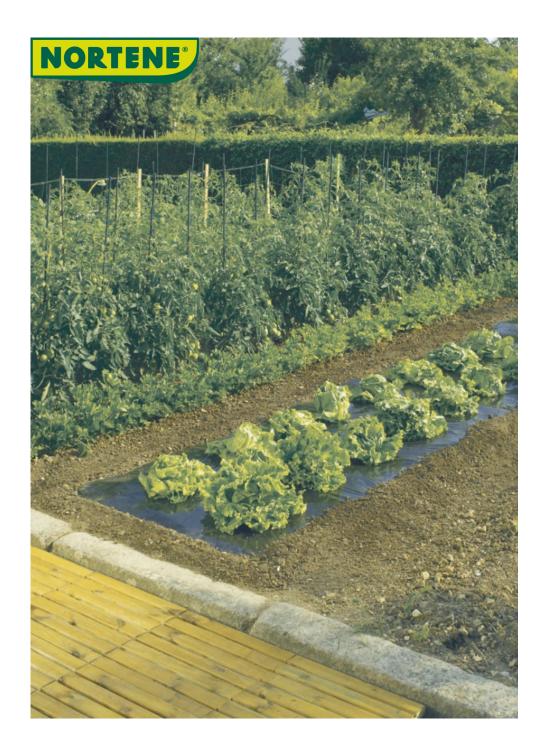

## **TERRAFILM**

## Mulching film for all crops

Micro-perforated. Prevents weed growth and increases productiveness.

## **Benefits**

Plastic film preventing the growth of weeds at the foot of vegetable crops. Install before planting. Protects the environment because it reduces the use of chemicals and limits watering. Keeps vegetables clean. Increases yield.