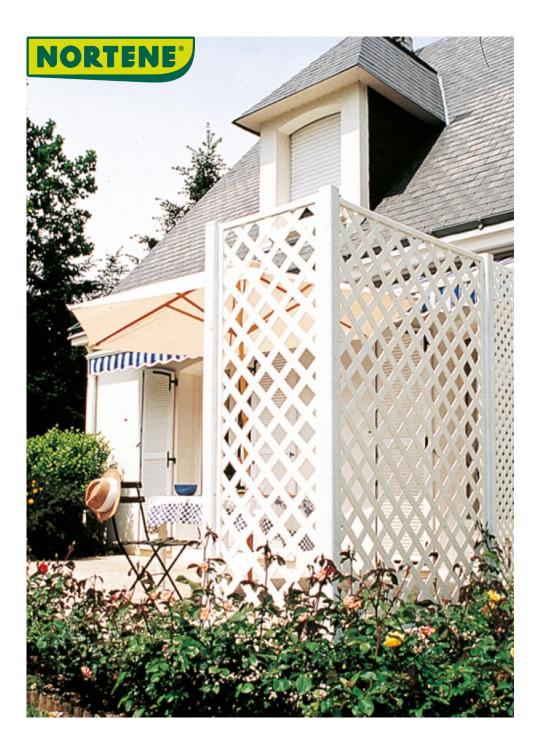

## Classic decorative fixed trellis

Looking for a simple and durable decorative element that perfectly matches your garden? This panel needs no maintenance: it does not rot and needs no painting. Designed for long-term durability and resilience. Totally resistant to adverse weather.

## **Benefits**

This simple decorative element can be installed horizontally as a terrace fence, or vertically to divide various spaces. It can also be mounted on the wall as an elegant structure for creeper plants. Structured, woodlike surface. Easy to install and transport thanks to its flexibility. It can be sawed to pieces, screwed, nailed, and washed. Warranty: White colour: 3 years \* Green colour: 3 years \* \*Considering 160 Kilolangleys (kL) / year

## **Characteristics**

Material: PP. Resists UV radiation, sunlight and weather. Size: 1x2 m. Thickness: 5 mm. Colour: white. The panels slightly contract or expand depending on the temperature, so it's important to follow the installation instructions to keep the required distance between the panels.