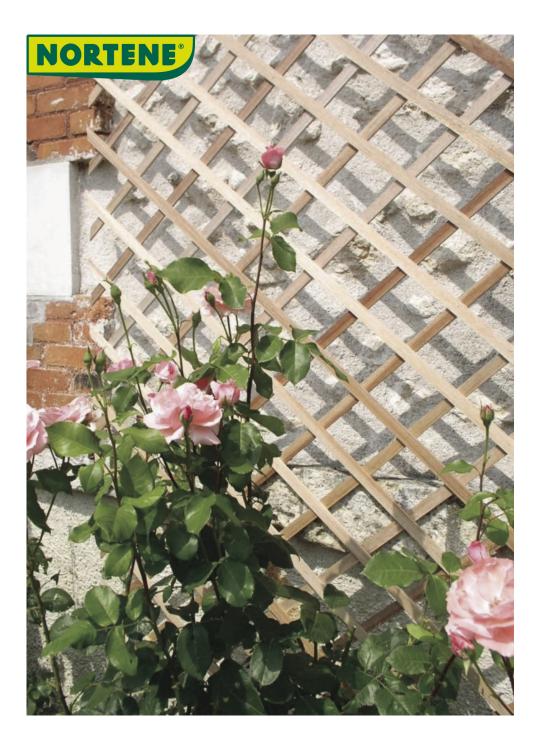

## **TRELLIWOOD**

## Extendable wooden trellis, to decorate a wall or trellis plants

For this Trelliwood wood lattice, there are several options available. Made of coniferous wood, it will wear out over time, acquiring a very aesthetic aged color. You can customize it by painting it the color you want. Trelliwood: an expandable and customizable support.

## **Benefits**

Extendable lattice to be fixed on a wall to decorate or support trellis plants. Over time, the color becomes duller, acquiring a very aesthetic aged patina. It can be stained or varnished to protect it from moisture.