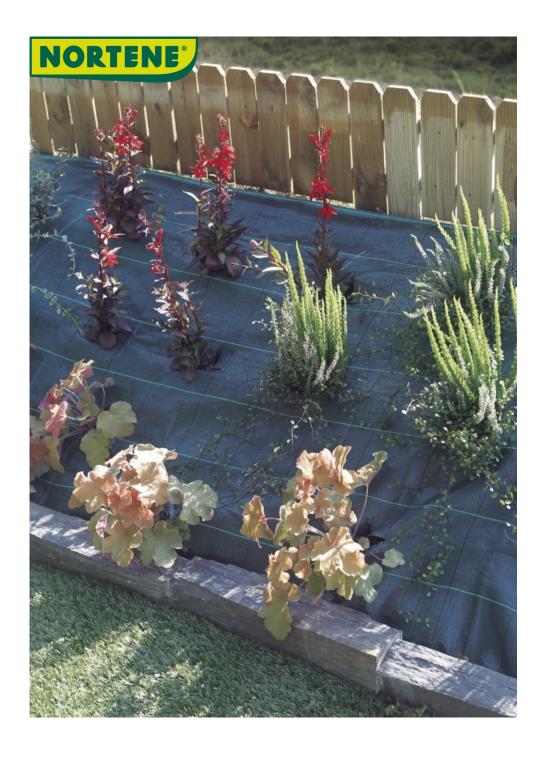

## Anti-herb made of polypropylene

The GROUNDSOL mulch fabric is an efficient way to obtain beautiful plantations, almost without maintenance. This canvas is 120 g/m², and is available in green, black or white with grid to guide you in your plantations. It is important to secure this canvas to the floor using metal clips. UV protection.

## **Benefits**

The strength of the NORTENE brand: High quality mulch which is very good value for money. 2-year UV protection guarantee. Cuts down on watering and maintains moisture. Avoids the chore of weeding.