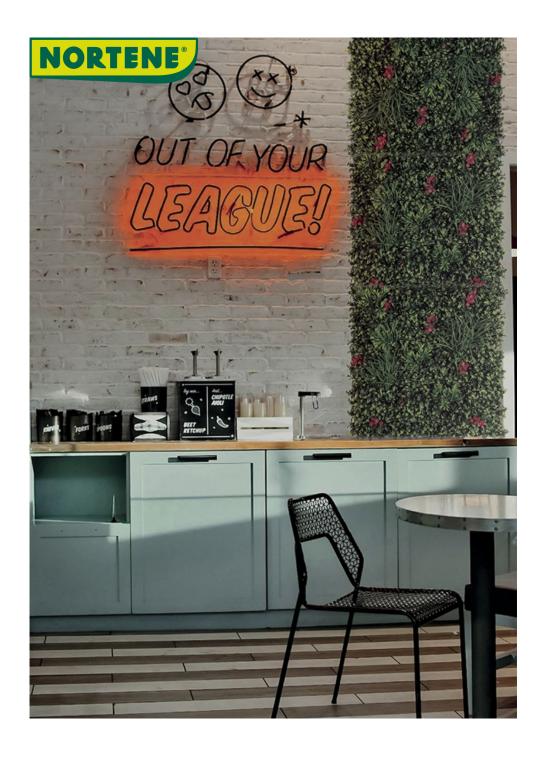

## Green wall with Bougainvillea flower

Revamp effectively an outdoor space, decorate an indoor space and bring an ever-green plant atmosphere.

## **Benefits**

A very natural look thanks to this decorative panel made of synthetic foliage, backed by a semi-rigid mesh plastic mesh. Composed of an assortment of 5 hanging plants and Bougainvillea flowers Easy to install, very resistant. Suitable for indoor or outdoor use (UV resistant).

## Characteristics

Material 100% polyethylene Grid support 1.9mm thick, can be unclipped in 33x33 cm section Panel size: 1x1m Weight: 3.7kg Resistant, UV treated,

| Ref.    | Size.   | Size.      | Color |
|---------|---------|------------|-------|
| 2019014 | 1 x 1 m | 33 x 33 cm | •     |