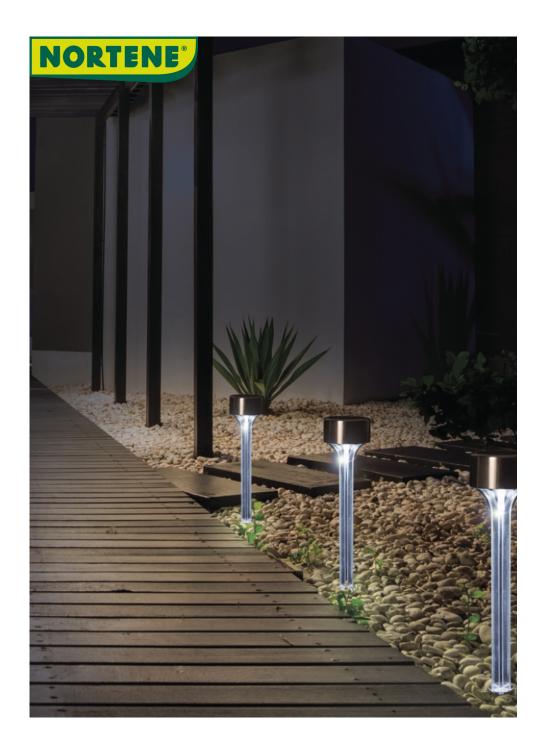

## AMARYS Unique solar cell lamp stuck into the ground

To compose a welcoming lit path or give atmosphere to floral borders.

## **Benefits**

The SMD LED technology radiates a beautiful luminous halo around the edge of the light. The light also extends along the transparent acrylic tube, down to the ground. The rounded shape solar panel integrates perfectly into the light giving it a very designer shape.

## **Characteristics**

Dimensions 6 x 33 cm h. Acrylic and metal material. 1 SMD white LED. Polycrystal 2 V – 120mA solar panel. 1.2V - 600 mAh AAA Ni-MH rechargeable battery. On/off switch. Around 5 to 6 hours of operation at full charge.