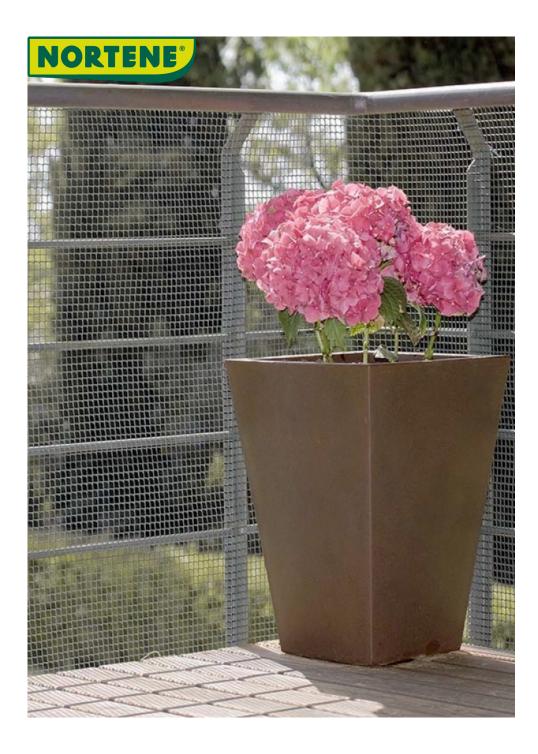

## **Characteristics**

INSTALLATION TIP: Recommended installation accessories according to height: 1.00m - 4 pcs. 1.50m - 5 pcs. 2.00m-6 pcs. Repeat fixing accessories every 30 cm in length. For windy areas reduce the distance to strengthen the installation. It is recommended to fix the sightscreen to a stake, post or to a rigid support like balcony railing or rigid mesh.