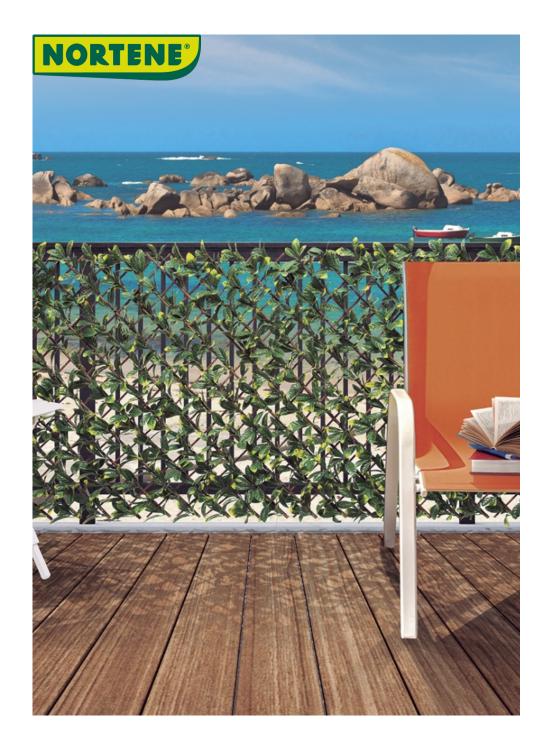

## WILLGREEN Extendable natural woven willow trellis with polyethylene leaves

Its foliage, highly realistic, is a beautiful decorative item, bringing a touch of greenery to your outdoor space.

## Benefits

To instantly decorate a wall, a balcony or create a separation. This extendible natural wicker trellis is covered with green leaves. Greened, it then becomes a decorative panel to cover a unsightly wall. Secured to a balcony, this trellis will be act as a privacy screen and at the same time provide a green touch. A product that is very easy to put in place for an instant result.

## Characteristics

Real wicker trellis, natural colour, 30 + 30 stems. Polyethylene leaves, of different sizes in a gradation of green. Leaves firmly held in place by a UV protected green plastic tie.

|     | Ref.    | Size.     | Color             |
|-----|---------|-----------|-------------------|
| NEW | 2016024 | 1 m x 2 m | $\bigcirc igodot$ |
| NEW | 2016302 | 1 m x 3 m | $\bigcirc ullet$  |