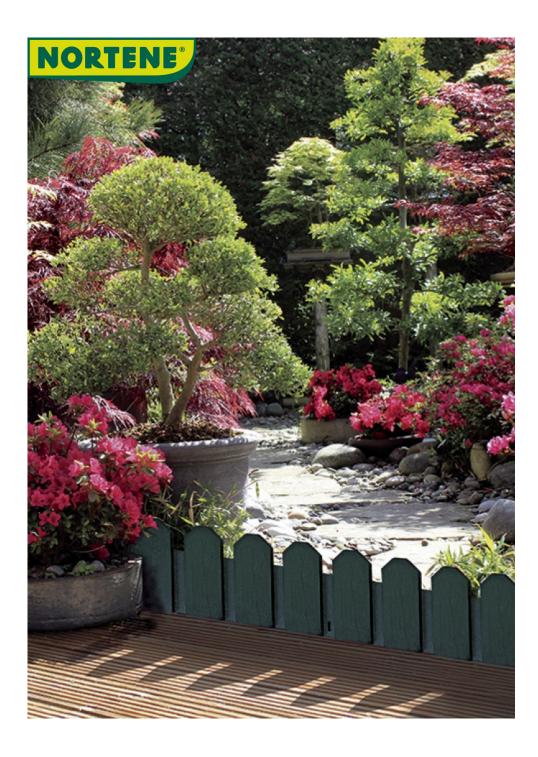

## SIERRA BORDER

Polyethylene border - To create separate areas in the garden, making original and surprising forms, this bordure is easy to install thanks to the slots that help unify the endings between them

To make separations in the garden, creating original and surprising shapes, delimiting spaces and organizing areas of plantation, lawn, etc.

## **Benefits**

This border is easy to install thanks to the grooves that help to join the edges together. It is maintenance-free and durable thanks to its anti-UV treatment. Includes metal pickets for fixing.