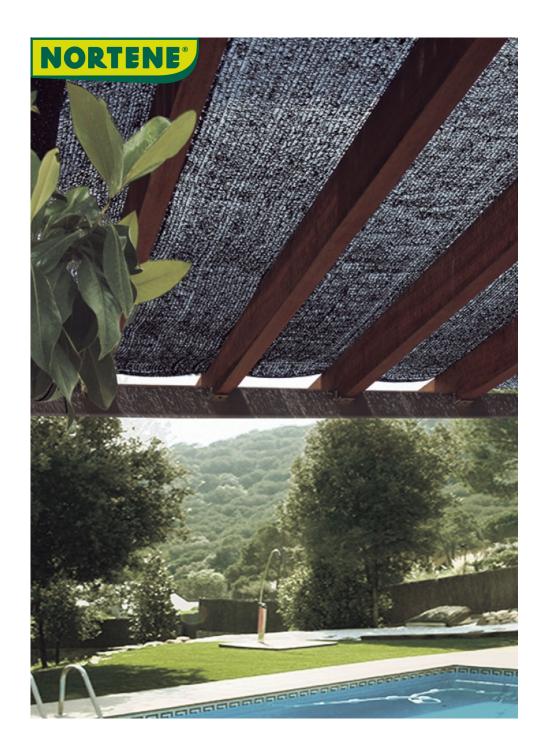

## **SUN NET**

## Shading net for pergolas and fences

With increasingly long sunshine, it is important to offer a shading solution for crops. This net allows a shade of 70% thus avoiding that the crops are burnt.

## **Benefits**

Reduces the intensity of sunshine and prevents burns on vegetables or fruits.

## **Characteristics**

Knitted mesh net, 100% Polyethylene. Weight: 65g / m². Shading: 70%. Black color. Anti-UV treated.

The shorter edge of the mesh is slightly reinforced.

| Ref.   | Size.     | Color |
|--------|-----------|-------|
| 174039 | 2 x 5 m   | •     |
| 174040 | 2 x 10 m  | •     |
| 174043 | 3 x 4 m   | 0     |
| 174041 | 3 x 4 m   | •     |
| 174042 | 3 x 4 m   | •     |
| 174047 | 4 x 5 m   | 0     |
| 174044 | 4 x 5 m   | •     |
| 174046 | 4 x 5 m   | •     |
| 174048 | 4 x 8 m   | •     |
| 170801 | 2 x 100 m | •     |
| 170802 | 2 x 100 m | •     |
| 170805 | 4 x 100 m | •     |
| 170804 | 4 x 100 m | •     |