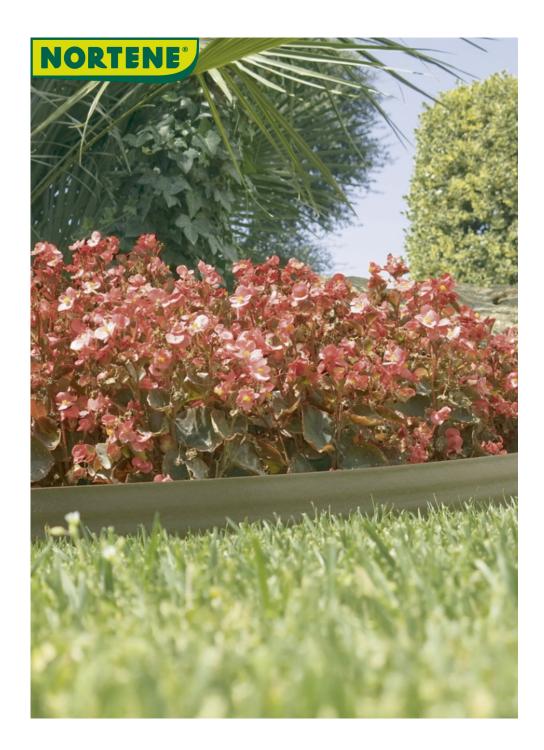

## **BARK BORDER**

Bark Border is a polyethylene bordure with a brown colored smooth wood texture imitation

Semi-underground border to contain the development of a plant cover.

## Benefits

To separate a flower bed from a lawn, for example, the border will make it possible to clearly delimit the two elements and to bring a touch of decoration to the heart of the garden. This flexible border is made from recycled material, its textured appearance imitating wood. Rot-proof and maintenancefree.