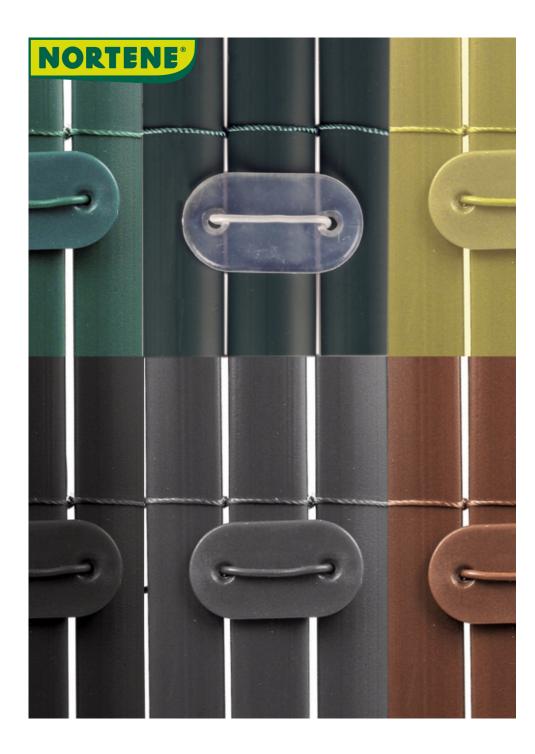

## **FIXCANE**

## Fastening system

When assembling a sightscreen, fixing accessories are essential so that the installation is resistant to wind and other weather conditions. Fixcane is the ideal solution to fix plastic fences and rigid meshes, placed every 30 cm.

## **Characteristics**

PE plate with 2 perforations. 3.4 cm wide x 1.9 cm high, thickness 1.8 mm. Transparent plastic-coated wire tie, Ø 1.3 mm, length 15 cm. Transparent color. Sold in bags of 26 units.

|   | Ref.    | Size.        | Color     |
|---|---------|--------------|-----------|
| w | 2018786 | 1,9 x 3,3 cm | $\otimes$ |
|   | 147152  | 1,9 x 3,3 cm | 0         |
|   | 147150  | 1,9 x 3,3 cm |           |
|   | 2012165 | 1,9 x 3,3 cm | •         |
|   | 2005832 | 1,9 x 3,3 cm | •         |