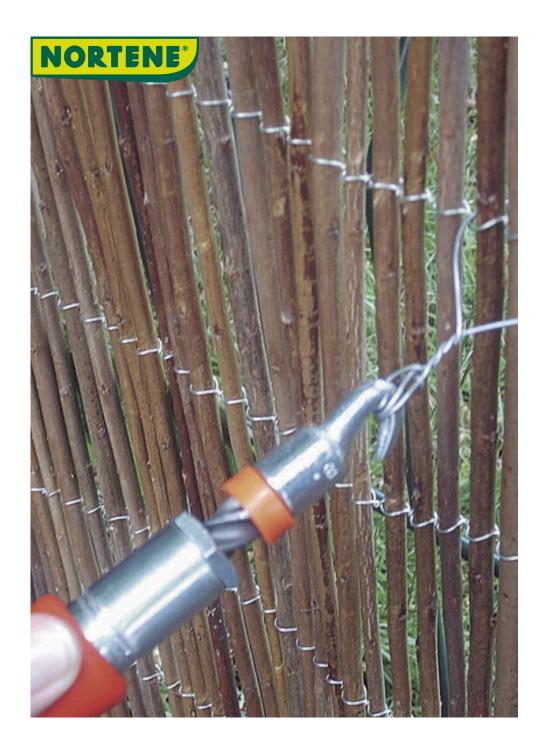

## TWISTER KIT TWISTER FIX

## Automatic binder

Once a windbreak or a wire mesh is purchased, it's important to know how to install and hang this element. The Twister Kit offers a blister pack and ties to hang the windbreak or wire mesh. Attaching a windbreak on a terrace or wire mesh in a garden will then be a breeze for you.

## **Benefits**

Fast and discreet system for fixing natural privacy screens.
Easy to manipulate with the kit tool.

## **Characteristics**

Galvanized iron wire Ø1 - 1.1 mm.
The Twister KIT consists of the tying tool + 100 provided ties.
The Twister FIX consists of 200 ties.

| Ref.    | Designation | Size. |
|---------|-------------|-------|
| 2022129 |             |       |