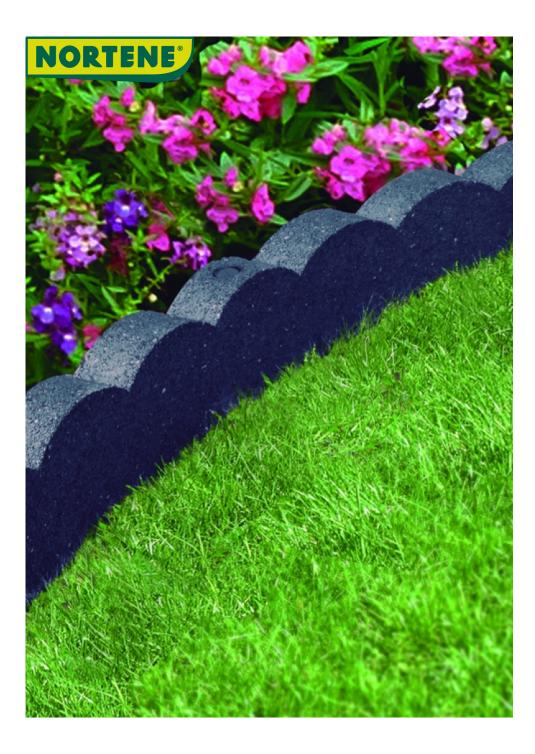

## FLEXI BORDURA

## Flexible lawnedging, stone imitation

## **Benefits**

Flexible and very resistant, this edging is ideal for delimiting a flowerbed, lawn, driveway. It adapts to all shapes, following either a curve or a rounding.

It has 4 pre-drilled holes to insert a fixing stake. A few blows of the mallet are enough for the border to be correctly fixed in the ground.

## **Characteristics**

100% recycled tire material. Dimensions: length 120 x height 10 x thickness 4.7cm.

Weight: 4.1 kg.

4 fixing pegs included.

Colours: anthracite stone effect.

Rot-proof.

Weather and frost resistant, UV resistant. Easy to install, maintenance-free, aesthetic, discreet.