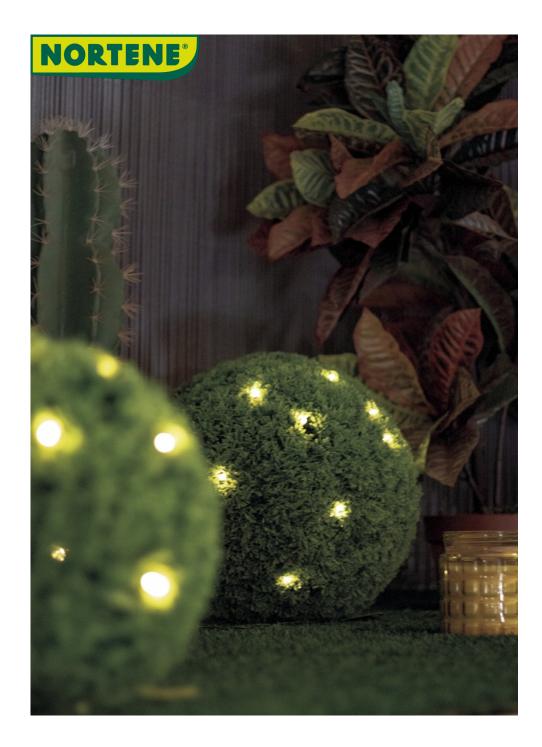

## DECOSPHERE CYPRESS LED Decorative spheres with solar light

## **Benefits**

The decorative spheres are an essential complement to the decoration of your garden. Made of polyethylene, they guarantee long durability, as well as a realism that surprises at first sight. Thanks to the built-in solar lights, you can illuminate any corner without having to connect it to the current.

## **Characteristics**

Material: Polyethylene. Sphere diameter: 28 cm and 38 cm. Light Color: Warm White. Distance between LEDs: 10 cm. Automatic shutdown thanks to a light sensor. Illumination duration: 8 -10 hours. 1.2 V (600 mAh) rechargeable battery included. Charging time: 5 hours. Solar panel dimension 6.5 x 6.5 cm. Switch on and off. Different lighting modes. Solar panel to plant and adjustable to optimally capture the sun's rays.