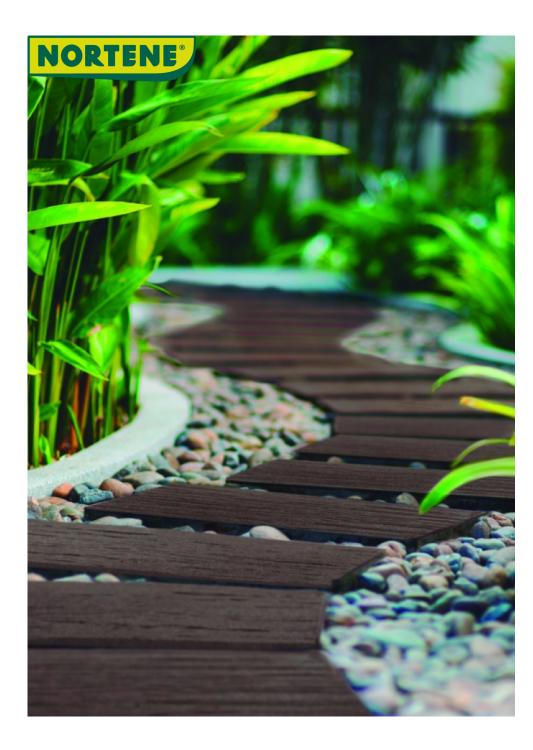

## **AUSTIN**

## Rectangular stepping stones, grain of wood appearance

## **Benefits**

This is a great way to create a natural looking pathway, anywhere. Goes on grass, pebbles, sand...wherever you need, natural appearance, durable, easy to maintain.

For a nice regular pathway, provide a distance of 60 to 70 cm between each stepping stone. Both flexible and rigid, it blends in easily thanks to its discreet colour.

Its top surface aesthetically mimics the natural grain of wood.