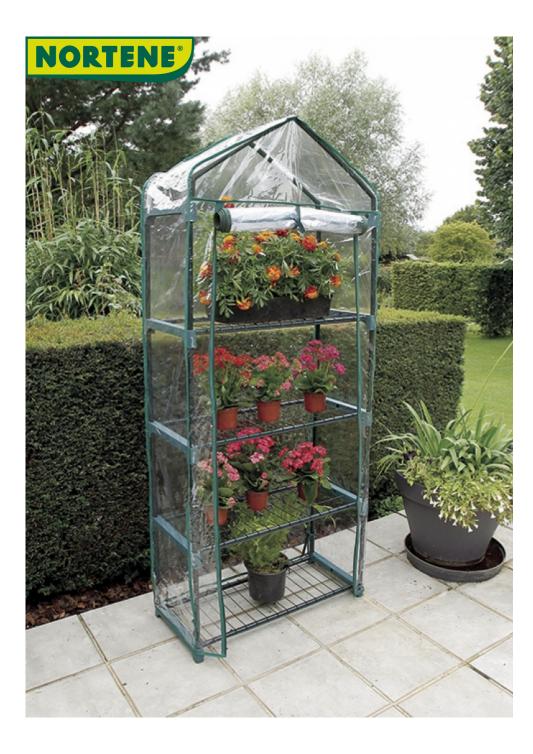

## Balcony greenhouse

Don't you have much space on your balcony or terrace but you want to protect your plants from the cold during the winter? This greenhouse is the solution since its measurements allow it to be placed in any space.

## **Benefits**

An accessible and space-saving greenhouse thanks to its reduced depth to 30cm. Mini balcony greenhouse for plant protection or seedling start-up. A good solution for growing on balconies, patios and terraces.

## **Characteristics**

Steel structure, green epoxy paint. 4 removable shelves. Transparent PVC cover with door equipped with double zip opening for easy access. Dimensions: height 1.58 m, width 70 cm, depth 30 cm. Anti-UV treated.