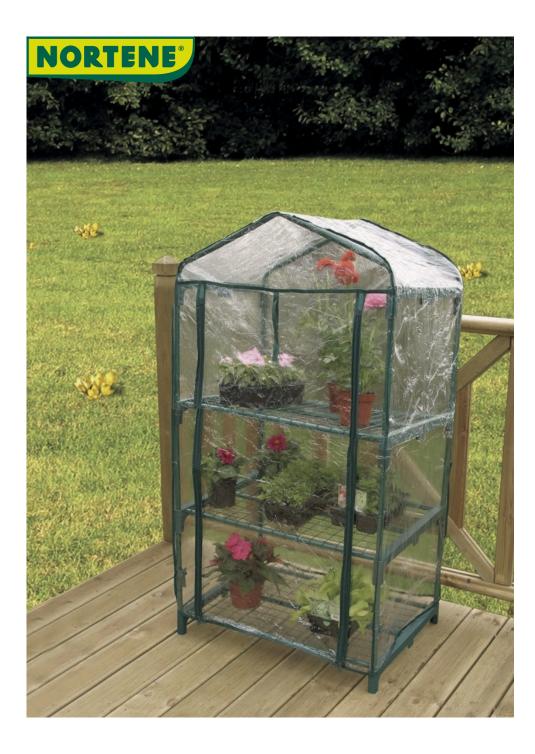

## Balcony greenhouse

Is your terrace too small to take all your plant pots? The Balcony mini grow house has a number of shelves and is ideal for seedlings and protecting plants over the winter. Its clear PVC zip-up cover protects from the cold.

## **Benefits**

An excellent solution for growing plants on balconies, patios and terraces. For seedlings and overwintering. Painted steel frame

## **Characteristics**

Green epoxy painted steel frame. 3 removable shelves. Clear PVC cover with a double zip opening for easy access. Dimensions: height 1.25m, width 70 cm, depth 50 cm.

| Ref.   | Size.                  | Color               |
|--------|------------------------|---------------------|
| 160030 | 0,50 x 0,70 x h.1,25 m | $\otimes$ $\otimes$ |