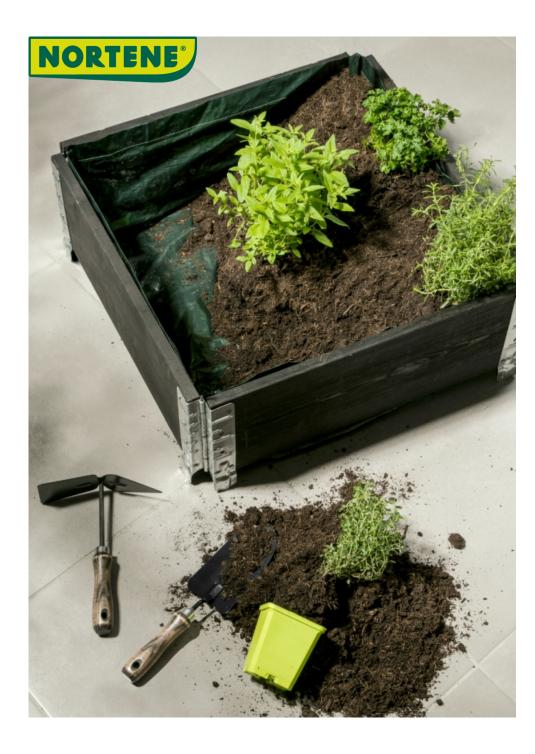

## MODULO BAG Planting bag for MODULO GARDEN

An accessory that it is essential to install inside MODULO GARDEN, to hold the soil in place and grow your plants on your patio or balcony.

## **Benefits**

A planting bag especially adapted to fit MODULO GARDEN kitchen gardens. Fitted with 2 hems in the upper part to insert a PVC support, thereby giving it good stability in the MODULO GARDEN 40 cm high layout. For use on an above-ground height of 20 cm, fold down the surplus and hold it in place using the poppers placed on the 2 opposite sides.

## **Characteristics**

In 120 g/m2 polyethylene. Adjustable height from 40 to 20 cm. Side PVC bracing in 30 cm segments with connectors.

With UV protection.

Dark green colour.

3 sizes adapted to the MODULO GARDEN formats: 0.60x0.60 m / 0.60x1 m / 1x1 m. Poppers to reduce the 40 cm height to 20 cm.