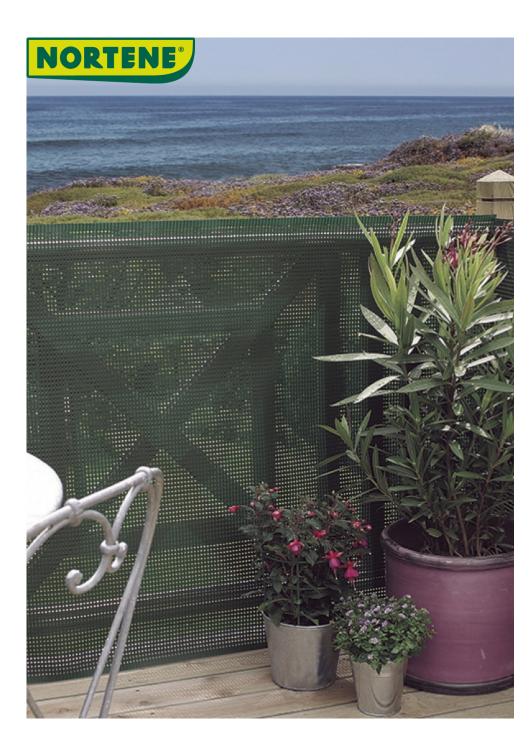

## Synthetic privacy screen

Extruded plastic screen in HDPE.

## **Benefits**

The rigid and solid Closta screen protects from outside eyes and also fulfills the role of windbreak.

## **Characteristics**

HDPE 435 to 510 g/m², varying weight to ensure good rigidity whatever the height. 80% screening effect Anti-UV treated - 5 year warranty Color green

INSTALLATION TIP Recommended installation accessories according to height: 1.00m - 4 pcs. 1.50m - 5 pcs. 2.00m - 6 pcs. Repeat fixing element every 30cm in length. For windy areas reduce the distance to strengthen the installation. It is recommended to fix the sightscreen to a stake, post or to a rigid support like balcony railing or rigid mesh.