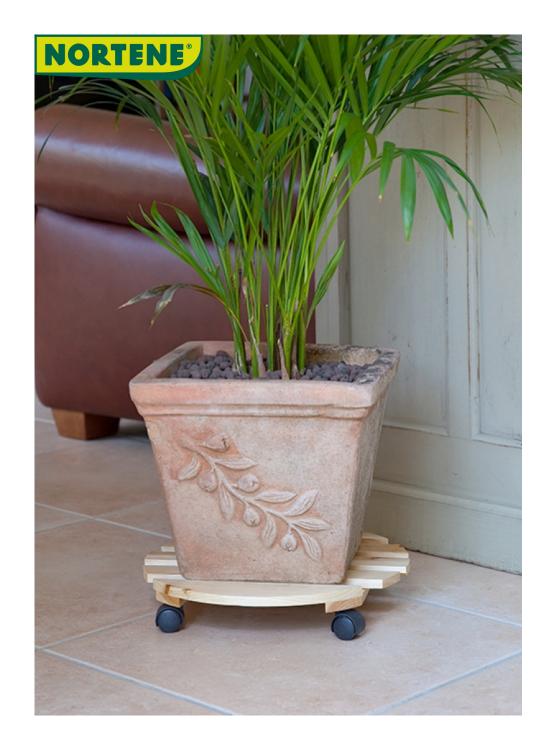

## FLORA ROLL NATURA Rolling support made of solid coated wood

Move plants effortlessly.

## **Benefits**

A natural pine caster stand, an ingenious solution to move large size plants easily and effortlessly, in the lounge, on the patio. Discreet and practical, it blends easily into a contemporary environment. Suitable for outdoor use.

## Characteristics

Round model 35 cm diam. / square model 35x35 cm. Height: 7 cm. Composed of FSC® certified pine slats coated with a transparent alkyd varnish, 4 cm wide x 1.25 cm thick. 4 multi-directional black plastic casters. Withstands up to 80 kg.