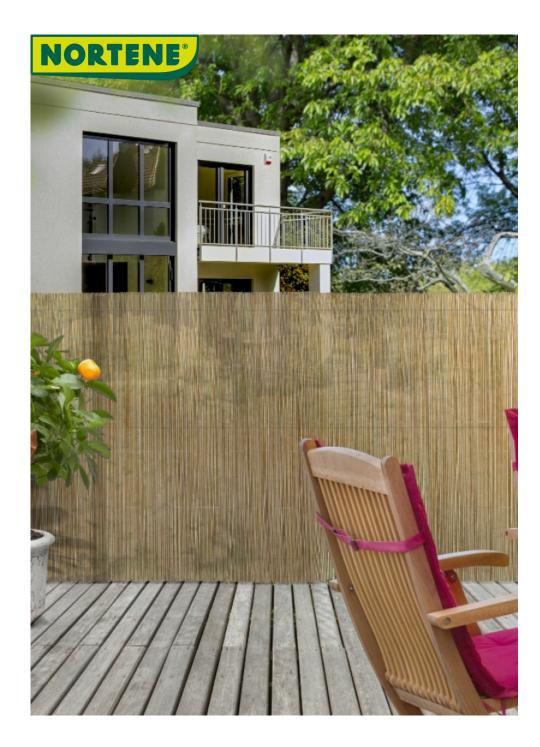

## FENCY WICK Synthetic wicker, natural imitation Inspired by natural products

Inspired by natural products, this synthetic privacy screen echoes traditional wicker screens; plus colour and durability!

## **Benefits**

Synthetic hollow rods providing lightness for an easy installation. Wire weave guaranteeing good rigidity. Long lifespan, maintenance free, anti-UV treated. Its color is to blend in with the outdoor furniture.