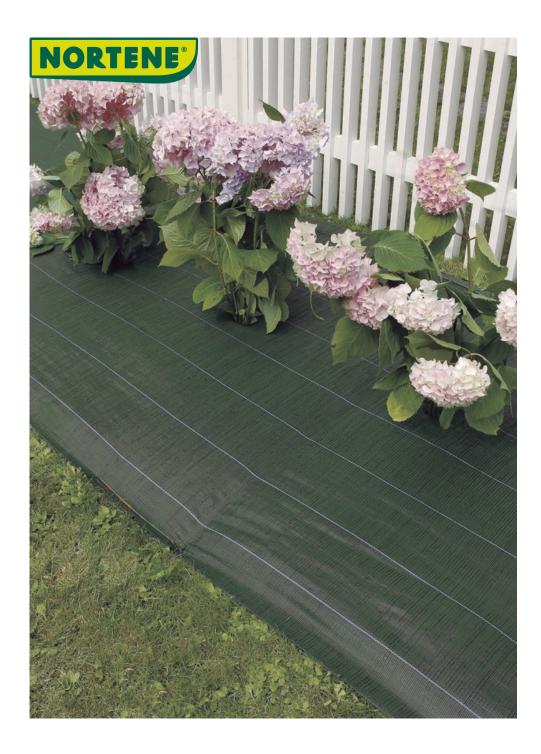

## Weed control mesh

The WEEDSOL mulching canvas is an effective way to obtain healthy plants, virtually maintenance free. This canvas of European manufacture is 90 g/m<sup>2</sup>, and is available in green or brown with horizontal green stripes every 15 cm to guide you with your planting. It is important to attach this canvas to the ground using the metal staples. 2-year UV protection guarantee.

## **Characteristics**

Fabric woven in green / black and brown / black polypropylene. 90 g/m<sup>2</sup>. Horizontal green planting stripes every 15 cm.

| Ref.    | Size.        | Color | Packaging (pieces) |
|---------|--------------|-------|--------------------|
| 2014838 | 1,25 x 10 m  | •     | 12 rolls           |
| 2014537 | 2,10 x 25 m  | •     | 4 rolls            |
| 2014540 | 1,05 x 100 m | •     | 1 rolls            |
| 2014839 | 1,05 x 100 m | •     | 1 rolls            |
| 2014543 | 2,10 x 100 m | •     | 1 rolls            |
| 2014840 | 2,10 x 100 m | •     | 1 rolls            |
| 2014544 | 3,30 x 100 m | •     | 1 rolls            |
| 2014841 | 3,30 x 100 m | •     | 1 rolls            |