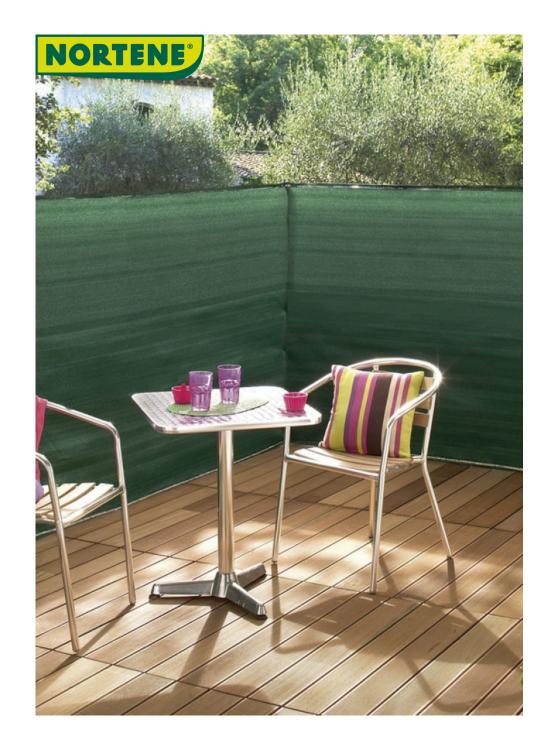

## SUPRATEX green

Woven screen

100 % privacy. HDPE. Easy to put up on a tension wire thanks to its slotted holes at the top and bottom.

## **Benefits**

High-end woven privacy screen. A heavy weight for strong resistance and a total screen effect. 100% privacy in HDPE. Easy to install on a tension wire thanks to its top and bottom buttonholes. Fixings are included.

## Characteristics

Product 100% privacy. HDPE weight 230 g/m<sup>2</sup>. Fitted with a top and bottom buttonhole. Anti-UV treated - 8 year warranty. Fixings are included for the 5 and 10 meter lengths.