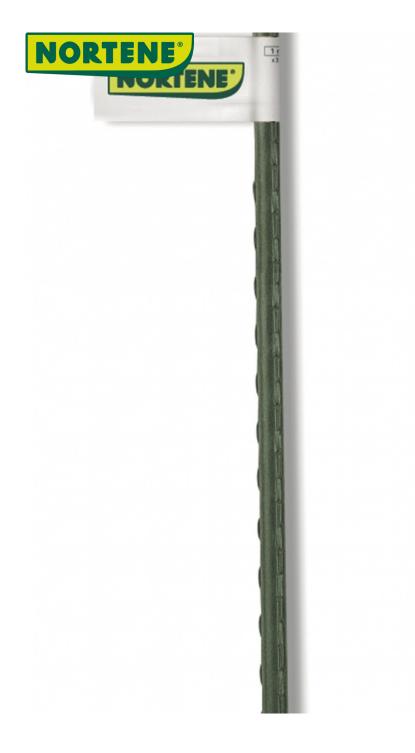

## STEEL PLAST Plastic-coated steel stake

This plastic-coated steel stake will remain perfectly straight in all conditions. Very resistant, this stake contains rough edges to make it easier to attach the links used to attach the stakes to the plants. All the lines can be adapted to the plastic steel holder.

## **Benefits**

Protected at both ends to prevent rust. Roughness allowing good holding of the links.

| Ref.   | Size.  | Diameter | Color | Material             |
|--------|--------|----------|-------|----------------------|
| 140841 | 0,60 m | ø 8 mm   | •     | Plastic coated steel |
| 140842 | 0,90 m | ø 8 mm   | •     | Plastic coated steel |
| 140843 | 1,20 m | ø 11 mm  | •     | Plastic coated steel |
| 140844 | 1,50 m | ø 11 mm  | •     | Plastic coated steel |
| 140845 | 1,80 m | ø 16 mm  | •     | Plastic coated steel |
| 140846 | 2,10 m | ø 16 mm  | •     | Plastic coated steel |