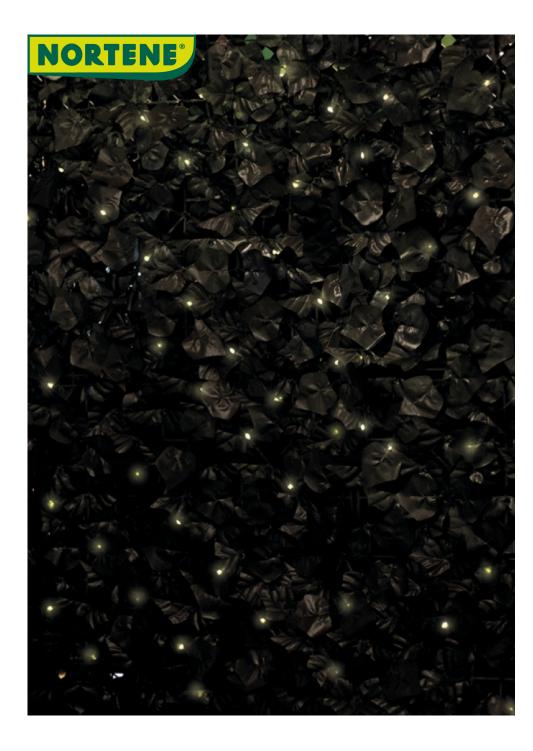

## **Benefits**

This sightscreen square mesh with leaves, incorporates solar lights to illuminate any corner without having to connect it to the power.

In addition to its concealment function, it is a very decorative element that can be installed both on a fence and on a wall.

## **Characteristics**

BACKING: Square polyethylene plastic mesh. SHEETS: Polyester sheets. Approx: 1.728

LED lights + floor stand. Approx: 300 lights. Solar panel: Size 65x65 mm; rechargeable battery: 1.2V, input power: 2V, 160mA; output current: 55-60mA.

Light time: 5 hours of charge = 8~10 hours of light.

On and off switch.

Different lighting modes.

Solar panel to be planted and adjustable to optimally capture the sun's rays.

Certificate: CE/RoHS/IP65.

Height (H)