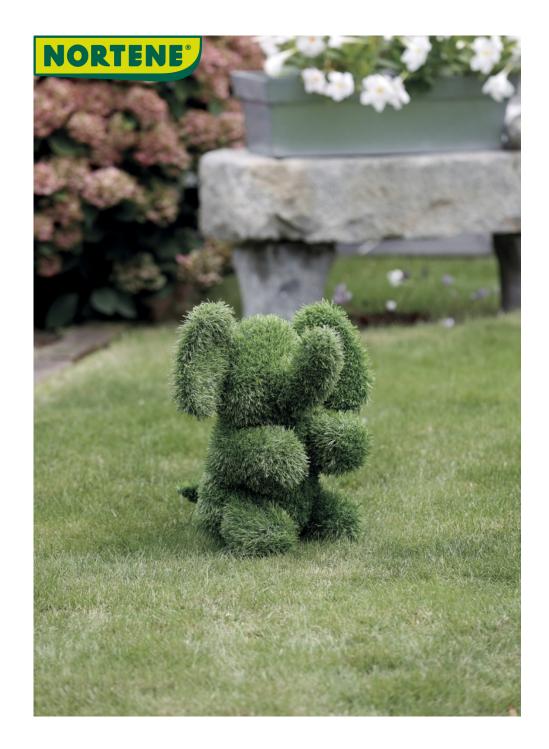

## **PLUSH ELPHY**

Decorative artificial grass garden figure -Sitting Elephant

## **Benefits**

Artificial grass figure to give an original and personalized touch to your garden. Resistant to rot, UV rays and weather. Easy to install and very light. To fix it outdoors, just pass the pegs through the eyelets sewn into the base and stick them into the ground. \*It is not a toy, not suitable for children.

## Characteristics

Synthetic grass material: PE and PE. PES padding. 2 sizes available: h.35cm and h.50cm. Includes 3 fixing pegs. Weather and UV resistant.

|     | Ref.    | Length | Width | Height (H) | Color | Material |
|-----|---------|--------|-------|------------|-------|----------|
| NEW | 2022163 |        |       |            |       |          |
| NEW | 2022164 |        |       |            |       |          |