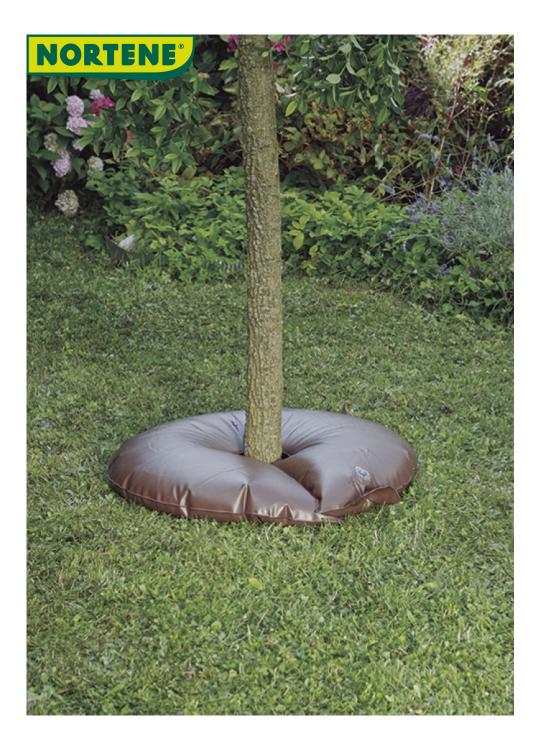

# **RING BAG**

## Watering ring

### Watering ring with drip irrigation system

#### **Benefits**

The watering bag delivers the water necessary for the recovery of the trees. The water releases slowly in about 10 hours. Ideal for new plantings. Infiltration into the soil of 100% of the water

at the root level.

No runoff.

Water penetrates deep.

1 or 2 fillings per week (or as needed). Can be used multiple times.

#### **Characteristics**

Material: heavy duty PVC. Diamètre: 60 cm.

Volume: 37 liters. Weight: 280 g/m<sup>2</sup>.

UV treated.

Cardboard packaging.

| Ref.    | Width | Capacity (L) |
|---------|-------|--------------|
| 2021204 |       |              |